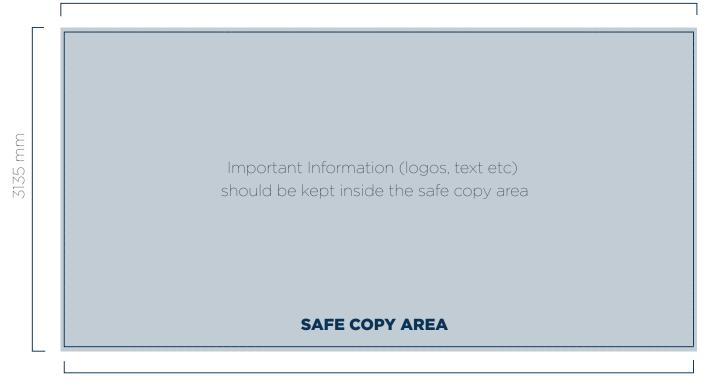

### **48S SLIM LINE**

FULL POSTER AREA: SAFE COPY AREA: 6162 mm (w) x 3135 mm (h) - (with 20mm bleed) 6096 mm (w) x 3048 mm (h)

#### **FULL POSTER AREA**

6162 mm

#### **DESIGN SPECIFICATIONS**

Artboard Size: 616.2 mm (w) x 313.5 mm (h) (with 3mm bleed) Safe Copy Area: 609.6 mm (w) x 304.8 mm (h)

All images should be at least 300dpi.

High resolution pdfs accepted.