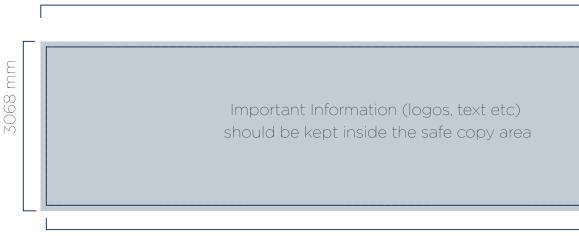

## 96S WALK IN BOX

FULL POSTER AREA: SAFE COPY AREA: 12268 mm (w) x 3068 mm (h) - (with 20mm bleed) 12068 mm (w) x 2868 mm (h)

#### **FULL POSTER AREA**

12268 mm

#### SAFE COPY AREA

### **DESIGN SPECIFICATIONS**

Artboard Size: 1226.8 mm (w) x 306.8 mm (h) (with 3mm bleed) Safe Copy Area: 1206.8 mm (w) x 286.8 mm (h)

All images should be at least 300dpi.

High resolution pdfs accepted.